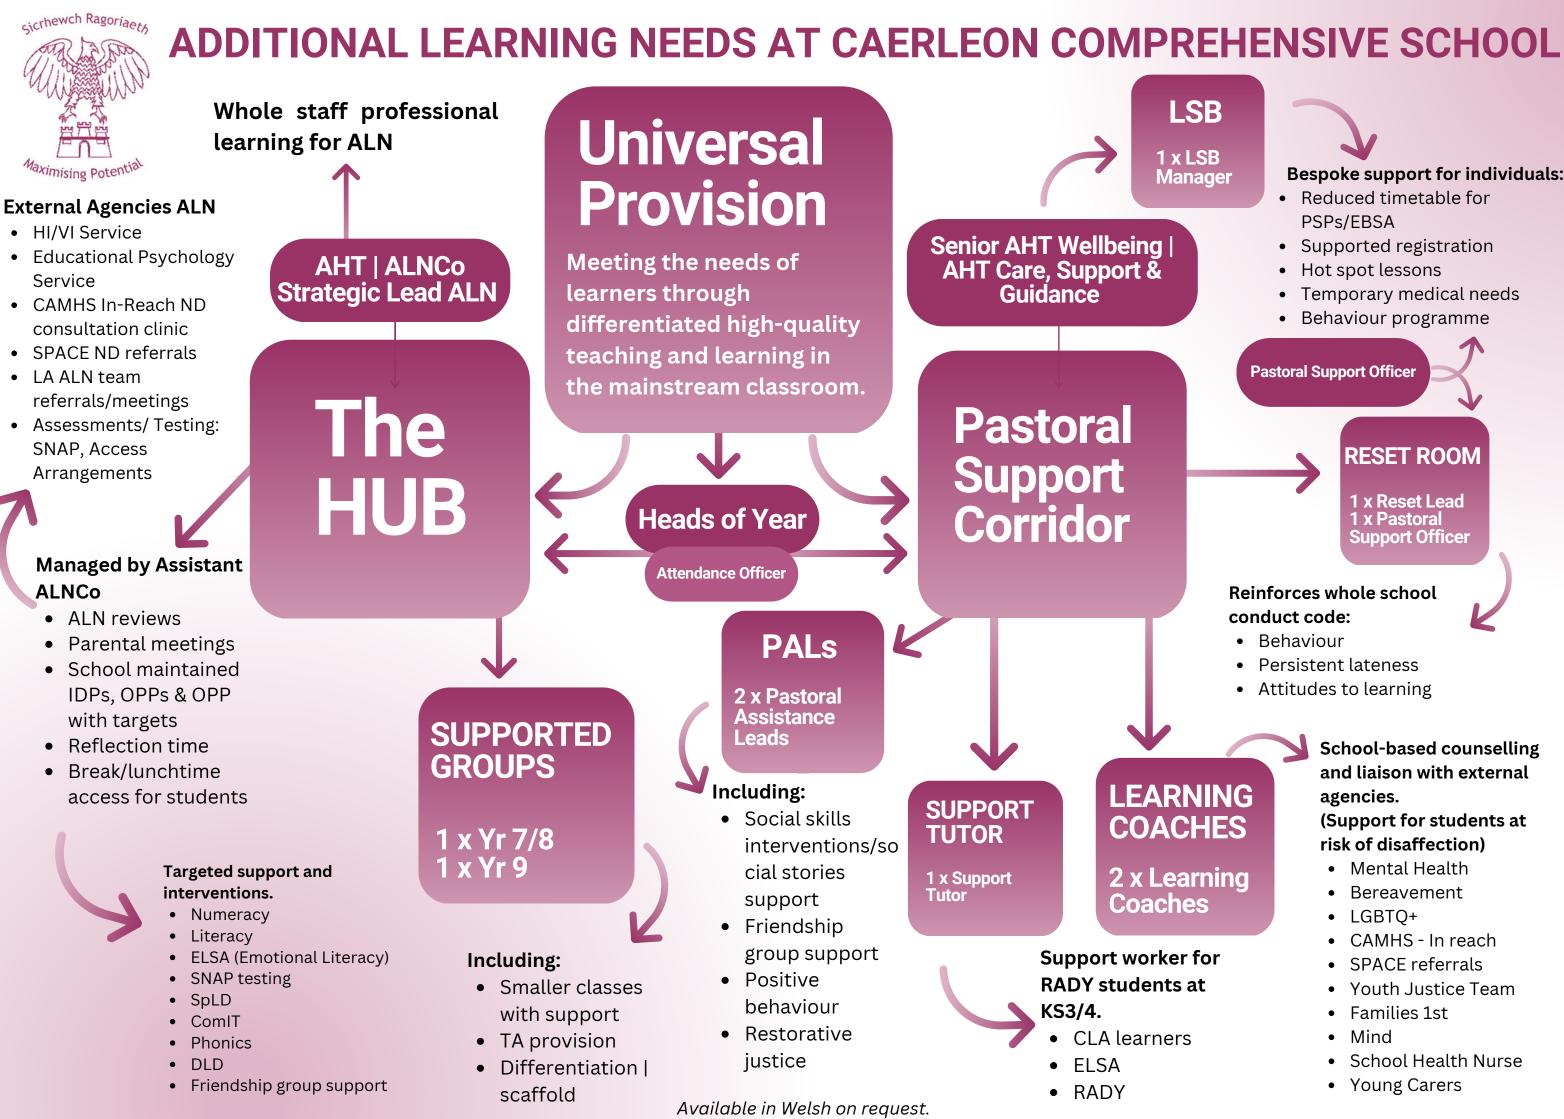

# LSB

Manager

## **Bespoke support for individuals:**

- Reduced timetable for PSPs/EBSA
- Supported registration
- Hot spot lessons
- Temporary medical needs
- Behaviour programme

**Pastoral Support Officer** 

## **RESET ROOM**

1 x Reset Lead 1 x Pastoral Support Officer

### **Reinforces whole school** conduct code:

- Behaviour
- Persistent lateness
- Attitudes to learning

## School-based counselling and liaison with external agencies.

(Support for students at risk of disaffection)

- Mental Health
- Bereavement
- LGBTQ+
- CAMHS In reach
- SPACE referrals
- Youth Justice Team
- Families 1st
- Mind
- School Health Nurse
- Young Carers