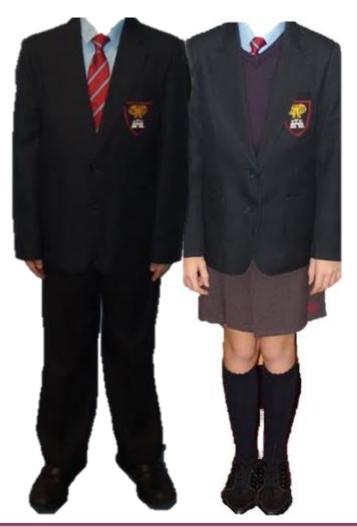

## School Uniform Gwisg Ysgol

- ✓ A navy blue blazer with the school logo (optional).
- ✓ A pale blue shirt.
- A pale blue polo shirt can be worn in the summer term only no logo required).
- The school tie.
- Grey tailored trousers or grey tailored shorts (knee length).
- Grey skirt (logo preferred).
- A navy V neck sweater (logo preferred).
- Grey, navy or black socks/ tights.
- ✓ Plain black footwear.
- Headwear worn for religious reasons should be of a plain, dark material.